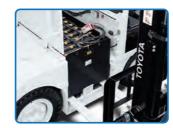

### Easy Battery Change (OPT)

The battery side-out type realizes easy battery change using a forklift.