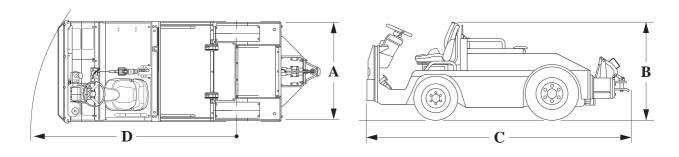

## MAIN SPECIFICATIONS

| Model                                   |        | 2TE15          |
|-----------------------------------------|--------|----------------|
| Operator Position                       |        | Sit-down       |
| Maximum Drawbar Pull (3-Minute Ratings) | N (kg) | 14,600 (1,500) |
| Towed Weight                            | kg     | 20,000         |
| Overall Width A                         | mm     | 1,420          |
| Overall Height (with cabin) B           | mm     | 1,325 (1,895)  |
| Overall Length (with hitch)             | mm     | 3,615          |
| Turning Radius (Outside) D              | mm     | 3,295          |