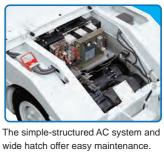

ELECTRIC POWERED TOWING TRACTOR

# 1.5ton

# **Supreme Performance with** an Environment-friendly Worksite

Toyota introduces 1.5 ton battery towing tractors with Toyota's new AC technology. The towing tractors with high towing capacity and maneuverability are a powerful partner of airport logistics and baggage handling throughout the world.

# **High Maneuverability**



# Easy maintenance -



### Easy Battery Change (OPT)

The battery side-out type realizes easy battery change using a forklift.







## MAIN SPECIFICATIONS

| Model                                   |        | 2TE15          |
|-----------------------------------------|--------|----------------|
| Operator Position                       |        | Sit-down       |
| Maximum Drawbar Pull (3-Minute Ratings) | N (kg) | 14,600 (1,500) |
| Towed Weight                            | kg     | 20,000         |
| Overall Width A                         | mm     | 1,420          |
| Overall Height (with cabin) B           | mm     | 1,325 (1,895)  |
| Overall Length (with hitch)             | mm     | 3,615          |
| Turning Radius (Outside) D              | mm     | 3,295          |

## **BATTERY AND MOTOR SPECIFICATIONS**

| Model                                     |      | 2TE15  |
|-----------------------------------