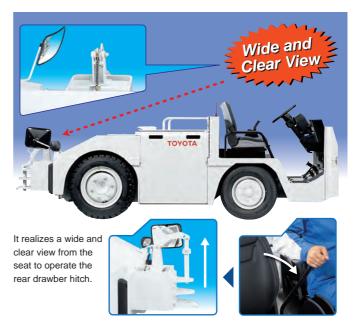

ELECTRIC POWERED TOWING TRACTOR

# 1.5ton

# **Supreme Performance with** an Environment-friendly Worksite

Toyota introduces 1.5 ton battery towing tractors with Toyota's new AC technology. The towing tractors with high towing capacity and maneuverability are a powerful partner of airport logistics and baggage handling throughout the world.

# **High Maneuverability**



# Easy maintenance -



### Easy Battery Change (OPT)

The battery side-out type realizes easy battery change using a forklift.







## MAIN SPECIFICATIONS

| Model                                   |        | 2TE15          |
|-----------------------------------------|--------|----------------|
| Operator Position                       |        | Sit-down       |
| Maximum Drawbar Pull (3-Minute Ratings) | N (kg) | 14,600 (1,500) |
| Towed Weight                            | kg     | 20,000         |
| Overall Width A                         | mm     | 1,420          |
| Overall Height (with cabin) B           | mm     | 1,325 (1,895)  |
| Overall Length (with hitch)             | mm     | 3,615          |
| Turning Radius (Outside) D              | mm     | 3,295          |

## **BAT